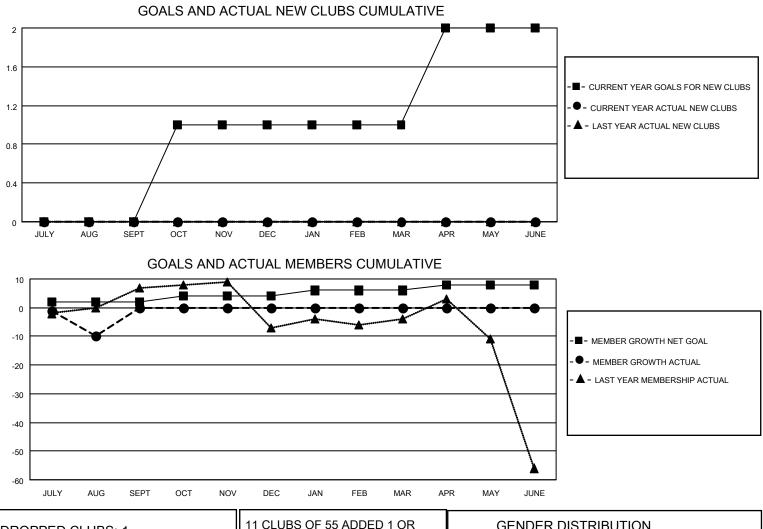

## LOCATION ENGLAND

District 105SW

Results as of: 8/31/2023

| Clubs                 |               |           |               | Members               |                        |                         |                                                    |
|-----------------------|---------------|-----------|---------------|-----------------------|------------------------|-------------------------|----------------------------------------------------|
| RESULTS FOR 2023-2024 |               |           |               | RESULTS FOR 2023-2024 |                        |                         |                                                    |
| QUARTER               | NEW CLUB GOAL | NEW CLUBS | DROPPED CLUBS | QUARTER MEME          | BER GROWTH NET<br>GOAL | MEMBER GROWTH<br>ACTUAL | DROPPED<br>MEMBERS ACTUAL<br>(including transfers) |
| JULY/AUG/SEPT         | 0             | 0         | 1             | JULY/AUG/SEPT         | 2                      | 18                      | 26                                                 |
| OCT/NOV/DEC           | 1             | 0         | 0             | OCT/NOV/DEC           | 2                      | 0                       | 0                                                  |
| JAN/FEB/MAR           | 0             | 0         | 0             | JAN/FEB/MAR           | 2                      | 0                       | 0                                                  |
| APR/MAY/JUNE          | 1             | 0         | 0             | APR/MAY/JUNE          | 2                      | 0                       | 0                                                  |

| DROPPED CLUBS: 1 |    | 11 CLUBS OF 55 ADDED 1 OR<br>MORE NEW MEMBERS | GENDER DISTRIBUTION                |              |
|------------------|----|-----------------------------------------------|------------------------------------|--------------|
|                  |    |                                               | MALE                               | 680 (70.03%) |
|                  |    |                                               | FEMALE                             | 291 (29.97%) |
| DROPPED MEMBERS  |    |                                               | NON BINARY                         | 0 (0.00%)    |
| DECEASED         | 1  |                                               | PREFER NOT TO ANSWER               | 0 (0.00%)    |
| CLUB CANCELLED   | 0  | CLICK HERE FOR CUMULATIVE                     | TOTAL FAMILY UNIT MEMBERS          | s 111        |
| OTHER            | 25 | MEMBERSHIP DATA                               |                                    |              |
| TOTAL 26         |    |                                               | FAMILY MEMBERS PAYING HALF DUES 56 |              |
|                  |    |                                               |                                    |              |